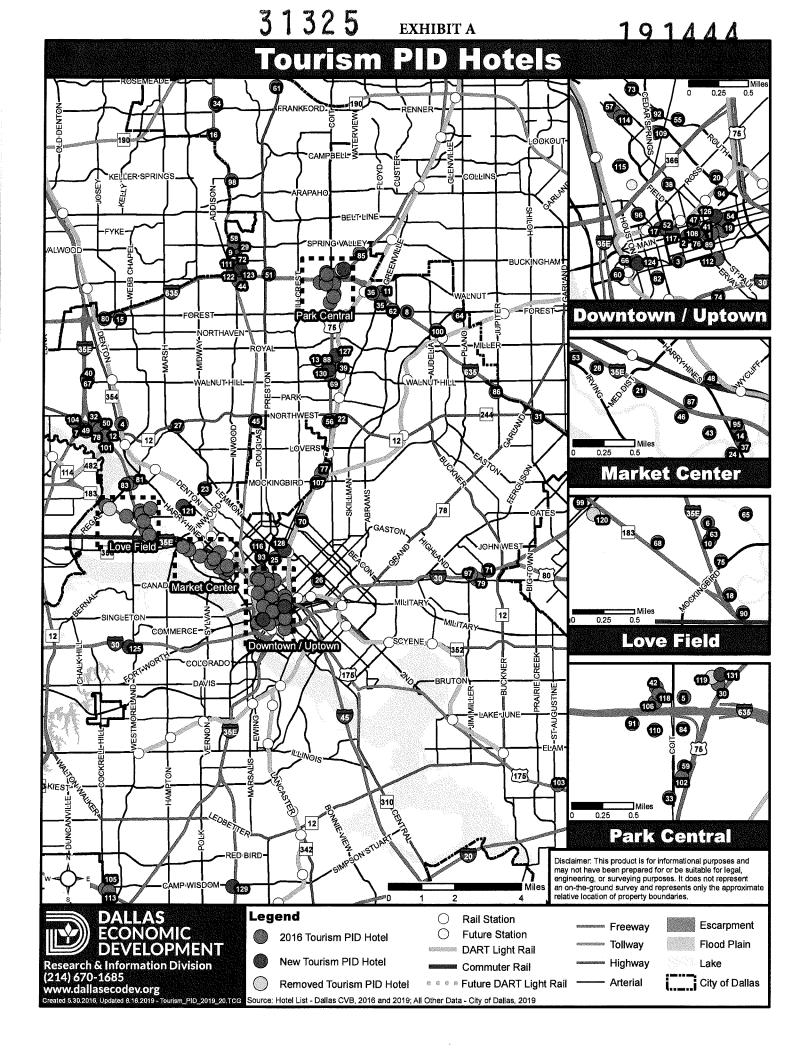

**WHEREAS,** on August 10, 2016, City Council authorized the renewal of the Tourism Public Improvement District and approval of the Service Plan and management contract by Resolution No. 16-1250; and as shown on the attached **Exhibit A - Map of the District**; and

WHEREAS, on September 11, 2019, City Council will hold a public hearing to receive comments concerning the expansion of the District in accordance with new legislation approved this year, and at the close of the hearing, City Council may authorize inclusion of an estimated 11 additional Dallas hotel, as listed in Exhibit A-2 of this resolution, in the District not described in the resolution or petition re-establishing the District in 2016; and

SECTION 3. That the assessment will be levied on hotels with 100 or more rooms ("qualifying hotels") located within the District territory attached hereto as Exhibit A-1 as well as Exhibit A-2, if City Council authorizes the expansion of the District following the public hearing to be held on September 11, 2019. The proposed cost of the services and improvement to be provided shall be assessed in a manner that results in imposing equal shares of the cost of the services on qualifying hotels that are similarly benefitted. The apportionment of the cost of the services against property in the District territory must be made on the basis of special benefits accruing to the property because of the services and improvements provided. Accordingly, those qualifying hotels that sell more rooms shall pay a greater portion of the assessment since those properties benefit more from the promotion and marketing services provided by the district. The total cost of the services and improvements to be provided shall be apportioned at a rate of 2% of roomnights sold at gualifying hotels located within the TPID territory until the collect total budget for services and improvements for the renewal term period is collected. Rooms that are not subject to the City's hotel occupancy tax shall not be included for the TPID assessment. There are no exempt jurisdictions or entities that meet the definition of "qualifying hotels." City-owned hotels such as the Omni are subject to this assessment.