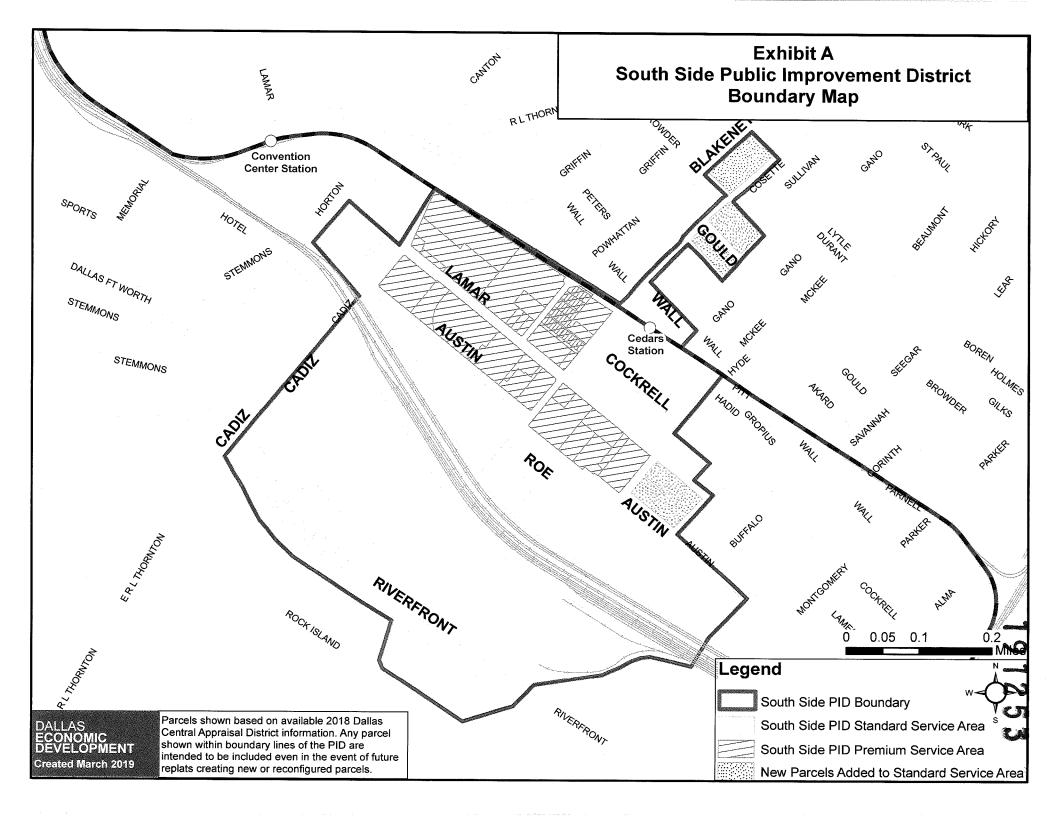

The City Council makes the following findings concerning the Service Plan for the Public Improvement District:

- (a) Advisability of the Services Proposed for the District. The District promotes the interests of the City and confers a special benefit to the property within its boundaries and it is advisable to continue the District and to provide the services and improvements described in this resolution.
- (b) Nature of the Services and Improvements. The purpose of the District is to supplement and enhance services provided within the District, but not to replace or supplant existing City services provided within the District. The general nature of the proposed services and improvements to be performed by the District includes enhanced security and public safety, capital improvements, improvement of common areas, landscaping, trash/litter removal, graffiti control, marketing and promotional activities, distinctive lighting and signage, business development and recruitment to promote the area, and related expenses incurred in establishing, administering and operating the District as authorized by the Act.
- (c) Estimated Cost of the Services and Improvements. During the next five-year period, the estimated annual cost of the improvements and services provided by the District is expected to begin at approximately \$293,579.00 in 2020 and reach \$450,000.00 in 2024. The total estimated assessments to be collected during the next five-year period is approximately \$1,841,224.00. The District shall incur no bonded indebtedness.
- (d) **Boundaries.** The boundaries of the District are located wholly within the city of Dallas, Texas. The boundaries of the District are as shown in **Exhibit A**.
- (e) Method of Assessment. The assessment shall apportion the costs each year among the property owners on the basis of special benefits accruing to the property. The proposed method of assessment, which may specify included or excluded classes of assessable property, shall be assessed according to the value of the real property and real property improvements as determined by the Dallas Central Appraisal District ("DCAD"). The assessment amount for 2019 is proposed to be \$277,300.00. This amount is approximately equal to \$0.15 per \$100.00 of appraised value for the premium service area in the District and \$0.12 per \$100.00 of appraised value for the standard service area as determined by DCAD. Once levied, this assessment rate shall not increase during the 2020 Service Plan year.