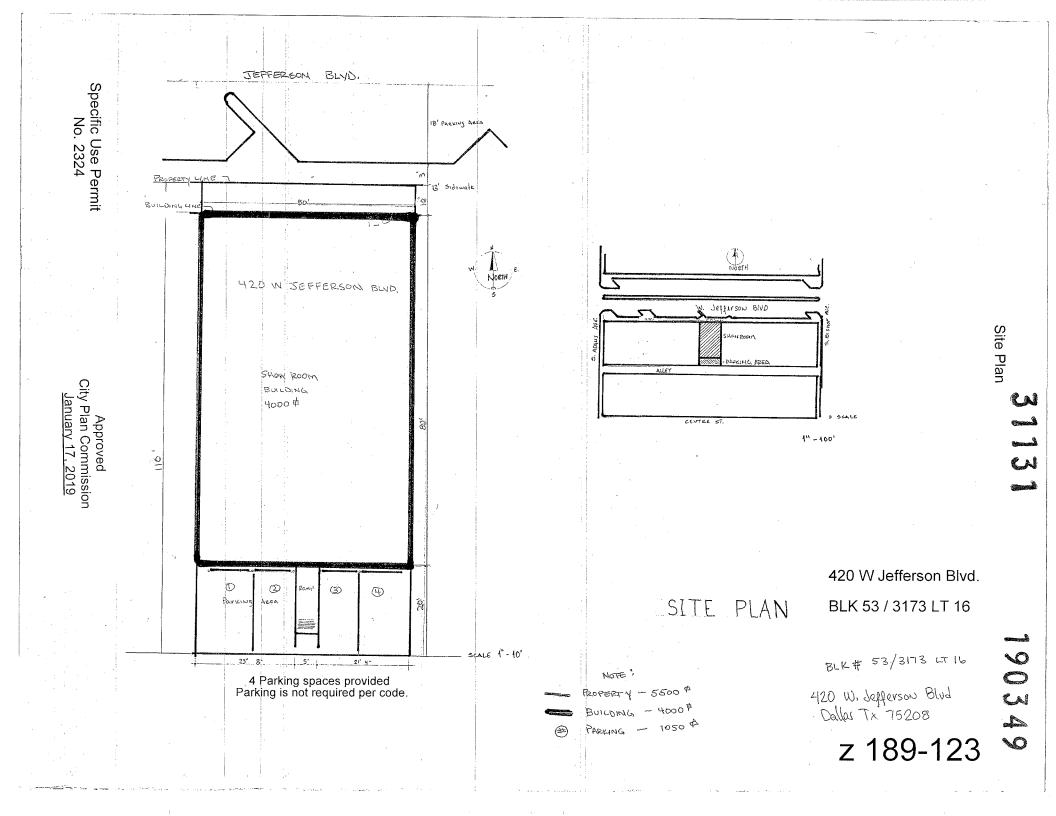

SECTION 2. That this specific use permit is granted on the following conditions:

- 1. <u>USE</u>: The only use authorized by this specific use permit is a general merchandise or food store greater than 3,500 square feet.
- 2. <u>SITE PLAN</u>: Use and development of the Property must comply with the attached site plan.
- 3. <u>TIME LIMIT</u>: This specific use permit expires on February 27, 2024, but is eligible for automatic renewal for additional five-year periods pursuant to Section 51A-4.219 of Chapter 51A of the Dallas City Code, as amended. For automatic renewal to occur, the Property owner must file a complete application for automatic renewal with the director before the expiration of the current period. Failure to timely file a complete application will render this specific use permit ineligible for automatic renewal. (Note: The Code currently provides that applications for automatic renewal must be filed after the 180th but before the 120th day before the expiration of the current specific use permit period. The Property owner is responsible for checking the Code for possible revisions to this provision. The deadline for applications for automatic renewal is strictly enforced).
- 4. <u>MAINTENANCE</u>: The Property must be properly maintained in a state of good repair and neat appearance.
- 5. <u>GENERAL REQUIREMENTS</u>: Use of the Property must comply with all federal and state laws and regulations, and with all ordinances, rules, and regulations of the City of Dallas.