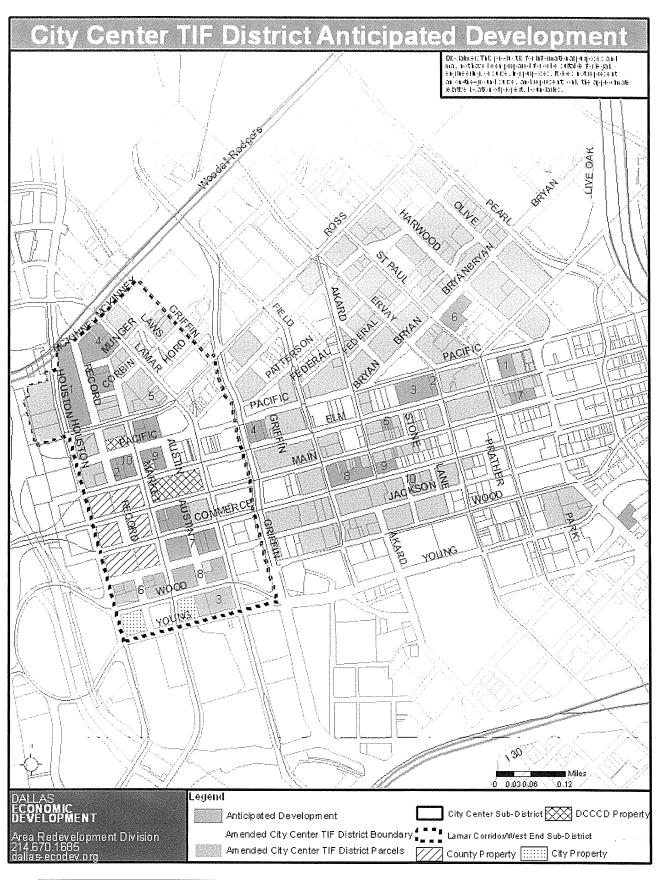

See **Exhibit D** for a list of anticipated development in the City Center TIF District and **Exhibit E** for the location of the projects listed in Exhibit D within the Zone.

TIF revenue projections anticipate an overall 2 percent appreciation rate for property in the Zone over terms of both sub-districts. It is anticipated that if the improvements and private investment described in this Amended Plan occur in a timely basis, property values within the Zone will increase to be commiserate with property values in the core of downtown.

## Exhibit D Anticipated Development

#### **City Center Sub-District Anticipated Development Projects**

|      |                                | Private       | Estimated       |
|------|--------------------------------|---------------|-----------------|
| Map# | Project Name                   | Investment    | Completion Date |
| 6    | Patriot Tower Office           | \$67,200,000  | 2013            |
| 4    | 1025 Elm Street                | \$21,000,000  | 2013            |
| 5    | Elm Street Buildings           | \$8,750,000   | 2014            |
| 9    | Magnolia Hotel                 | \$3,000,000   | 2014            |
| 7    | Universities Center Renovation | \$25,000,000  | 2014            |
| 10   | Browder Street Retail          | \$2,500,000   | 2015            |
| 3    | Thanksgiving Tower             | \$25,000,000  | 2016            |
| 8    | Adolphus Hotel                 | \$20,000,000  | 2017            |
| 1    | 211 N. Ervay                   | \$40,000,000  | 2018            |
| 2    | Pacific Place                  | \$45,000,000  | 2020            |
|      |                                | \$257,450,000 |                 |

#### **West End Sub-District Potential Development Projects**

|      |                           | •             | •                      |
|------|---------------------------|---------------|------------------------|
|      |                           | Private       | Estimated              |
| Мар# | Project Name              | Investment    | <b>Completion Date</b> |
| 1    | West End Residential Bldg | \$44,000,000  | 2015                   |
| 2    | West End Residential Bldg | \$16,000,000  | 2015                   |
| 3    | NWC Young and Lamar       | \$35,000,000  | 2017                   |
| 4    | 603 Munger                | \$20,000,000  | 2017                   |
| 5    | NWC Lamar and Ross        | \$25,000,000  | 2019                   |
| 6    | NWC Market and Wood       | \$30,000,000  | 2019                   |
| 7    | NWC Lamar and Jackson     | \$25,000,000  | 2021                   |
| 8    | NEC Market and Wood       | \$35,000,000  | 2023                   |
| 9    | NEC Market and Elm        | \$15,000,000  | 2025                   |
| 10   | NWC Market and Elm        | \$15,000,000  | 2025                   |
|      |                           | \$260,000,000 |                        |
|      | Total                     | \$517,450,000 |                        |

#### **Exhibit E**