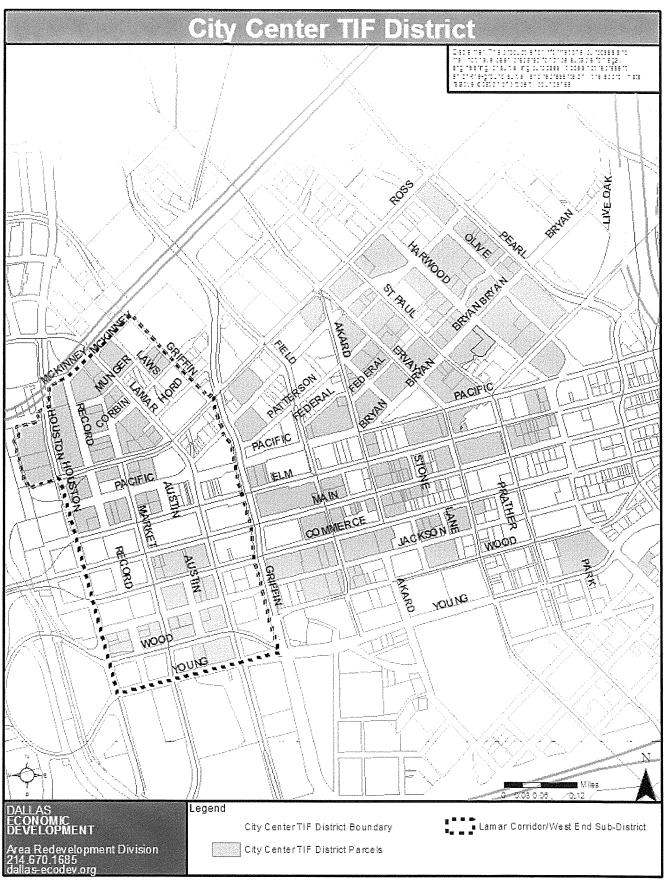

#### Zone and Sub-district Boundaries

**Exhibit A,** on the following page, is a map of the amended Zone boundaries inclusive of all boundary amendments. The City Center and Lamar Corridor/West End Sub-districts' boundaries are highlighted.

Unless defined otherwise by a relevant City Ordinance, Zone boundaries include all rights-of-way immediately adjacent to real property within the Zone, extending to the far sides of the rights-of-way, and are not limited by the centerline.

#### **Exhibit A**