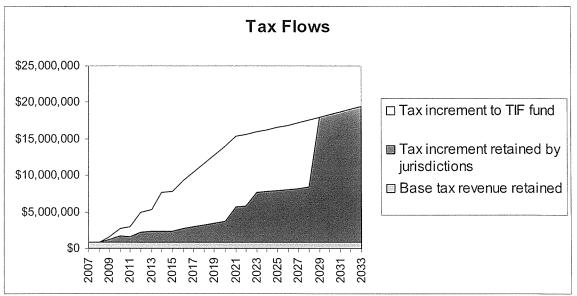

**Exhibit B** generally shows how tax revenues from real properties in a reinvestment zone flow to taxing units and the tax increment fund. **Exhibit B** assumes real property values in the reinvestment zone rise after the reinvestment zone's designation.

Under certain TIF programs, cash accumulates in the tax increment fund and is used to purchase public improvements on a "pay-as-you-go" basis. More commonly, as with the Zone, a private developer or a public agency will provide cash to construct public improvements, with the tax increment fund eventually reimbursing the private developer or public agency for its costs plus reasonable interest.

**Exhibit B: TIF Financial Impact** 

\*Chart for illustrative purposes - does not match specific TIF projections

Municipalities may create reinvestment zones for tax increment financing. Once created, school districts, counties, hospital districts and college districts may participate in TIF programs. Each taxing unit may choose to dedicate to the tax increment fund all, a portion or none of the additional tax revenue attributable to increased real property value in the reinvestment zone.