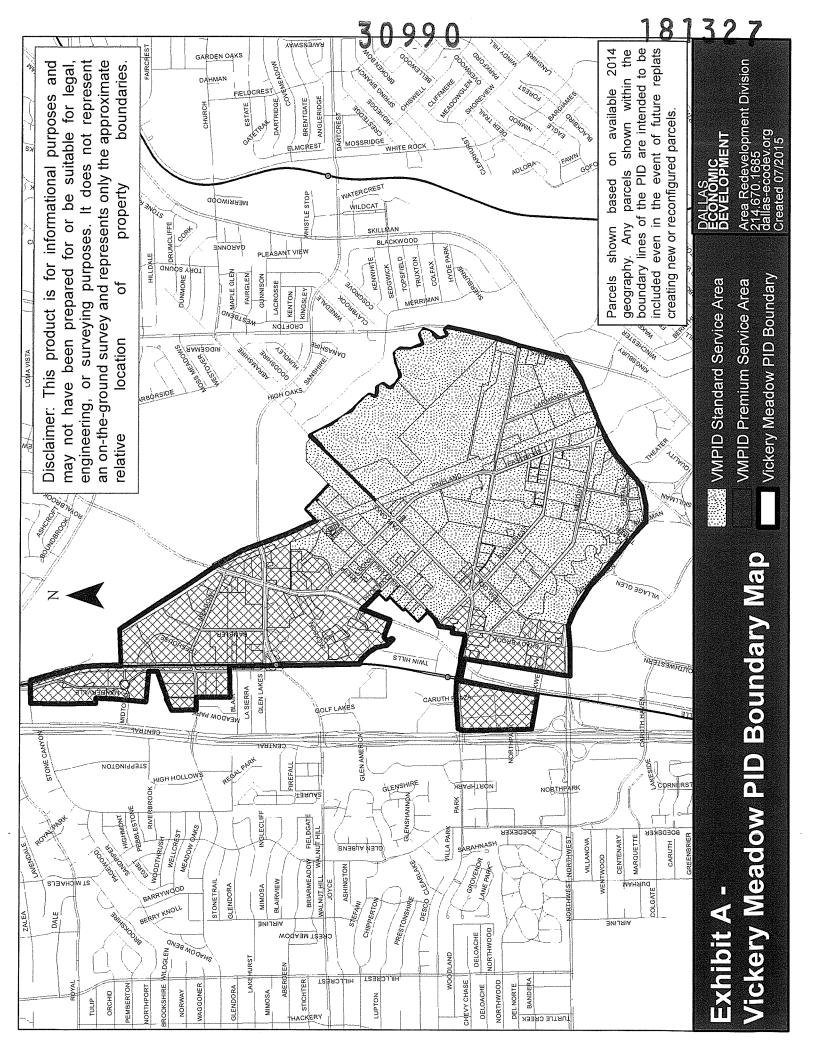

WHEREAS, on August 12, 2015, City Council held a public hearing to receive comments concerning the renewal of the Vickery Meadow Public Improvement District; approval of the Service Plan and management contract by Resolution No. 15-1474, as shown on the attached Exhibit A - Map of the District; and