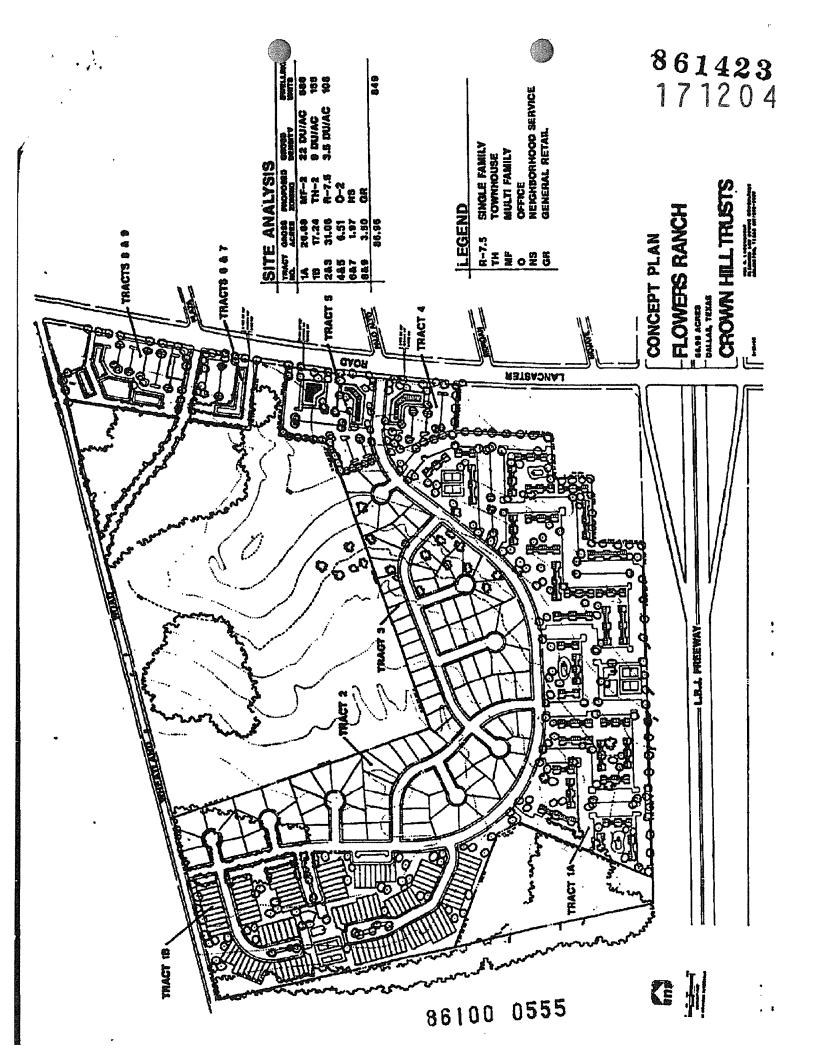

## TRACT IA (26.68 Ac.)

BEING a parcel of land situated in the City of Dallas, Dallas County, Texas and being part of the Robert Simonton Survey, Abstract 1277 and part of the Harvey Casey Survey, Abstract 307 and being in City Blocks No. 7609 and 7616 and being more particularly described as follows:

#### TRACT IA

The only uses permitted in Tract IA are those uses

- D. The maximum permitted height for any structure is 35 feet.
- c. The maximum permitted density is 22 units per acre.
- The required front yard, as defined in the Code is 75 feet.
- e. The setback line from the north right of way line of LBJ Freeway (Interstate Highway o35) is 75 feet.

#### TRACT IB

- a. The only uses permitted in Tract IB are those uses permitted in a TH-2 District as set forth in the Code.
- b. The Maximum permitted height for any structure is 36 feet.
- c. The maximum permitted density is nine units per acre.

## TRACT II & III

a. The only uses permitted in Tracts II & III are those uses permitted in an R-7.5 District as set forth in the Code.

#### TRACT IV & V

- a. The only uses permitted in Tract IV & V are those uses permitted in LO District as set forth in the Code.
- b. The maximum permitted height for any structure is 30 feet.
- The maximum permitted FAR as defined in the Code is .4:1.

#### TRACT VI & VII

- a. The only uses permitted in Tracts VI & VII are those uses permitted in the NS District as set forth in the Code.
- b. The maximum permitted height for any structure is 24 feet.
- 6. The maximum permitted FAR as defined in the Code is .4:1.

#### TRACT UIII & IX

- a. The only uses permitted in Tracts VIII & IX are those uses permitted in a GR District as set forth in the Code.
- b. The maximum permitted height for any structure is 24 feet.
- The maximum permitted FAR is .411 as defined by the Code, as amended.