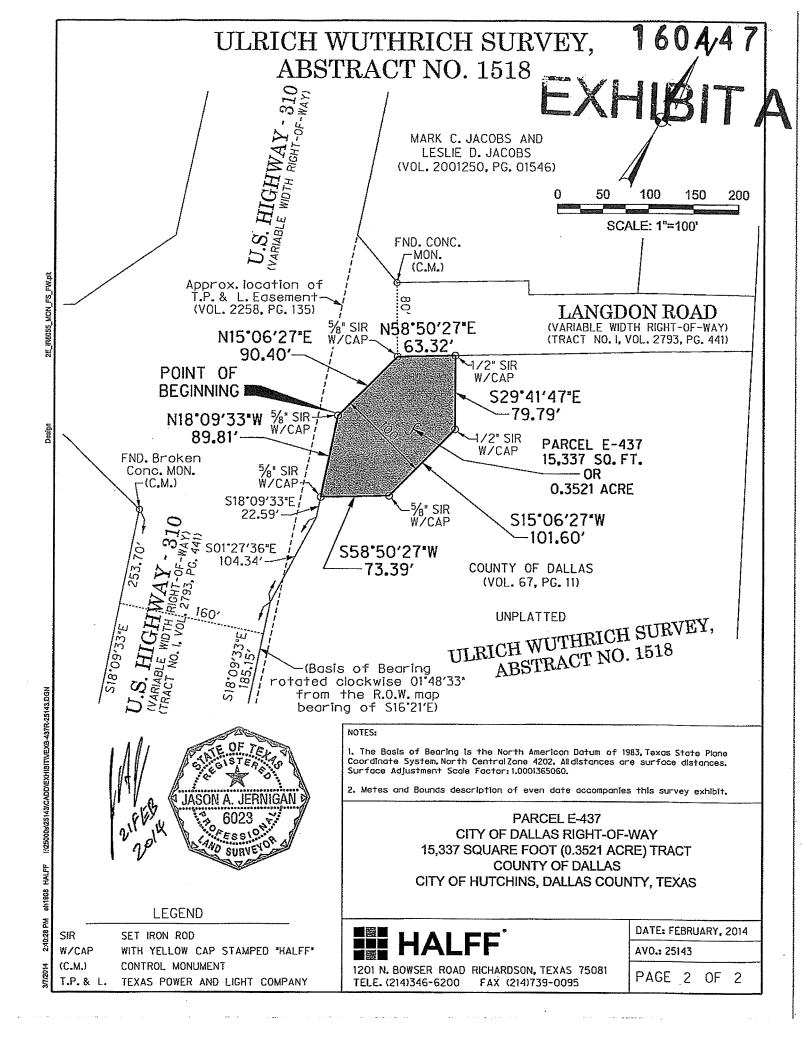

### EXHIBIT A

# PARCEL E-437 CITY OF DALLAS RIGHT-OF-WAY 15,337 SQUARE FOOT (0.3521 ACRE) TRACT COUNTY OF DALLAS CITY OF HUTCHINS, DALLAS COUNTY, TEXAS

BEING an 15,337 square foot (0.3521 acre) tract of land situated in the Ulrich Wuthrich Survey, Abstract No. 1518, City of Hutchins, Dallas County, Texas, and being part of the second tract of land described in Warranty Deed dated May 31, 1884 to the County of Dallas as recorded in Volume 67, Page 11 of the Deed Records of Dallas County, Texas (D.R.D.C.T.), and being more particularly described as follows:

BEGINNING at a 5/8-inch set iron rod with yellow plastic cap stamped "HALFF" (hereinafter referred to as "with cap") for the south corner of a corner clip for the intersection of the easterly right-of-way line of U.S. Highway 310 (a variable width right-of-way, 190 feet wide at this point) with the southeasterly right-of-way line of Langdon Road (a variable width right-of-way), both rights-of-way described as Tract No. I in deed to the State of Texas as recorded in Volume 2793, Page 441, D.R.D.C.T.;

THENCE North 15 degrees 06 minutes 27 seconds East, with said corner clip, a distance of 90.40 feet to a 5/8-inch set iron rod with cap for the north corner of said corner clip on the southeasterly right-of-way line of said Langdon Road (80 feet wide at this point);

THENCE North 58 degrees 50 minutes 27 seconds East, with the southeasterly right-of-way line of said Langdon Road, a distance of 63.32 feet to a 1/2-inch set iron rod with cap for corner;

THENCE South 29 degrees 41 minutes 47 seconds East, departing said southeasterly right-of-way line, over and across said County of Dallas tract, a distance of 79.79 feet to a 1/2-inch set iron rod with cap for corner;

THENCE South 15 degrees 06 minutes 27 seconds West, with a line offset 100 feet southeasterly from and parallel to said corner clip, a distance of 101.60 feet to a 5/8-inch set iron rod with cap for corner;

THENCE South 58 degrees 50 minutes 27 seconds West, departing said parallel offset line, continuing over and across said County of Dallas tract, a distance of 73.39 feet to a 5/8-inch set iron rod with cap for corner in the easterly right-of-way line of said U.S. Highway 310;

THENCE North 18 degrees 09 minutes 33 seconds West, with the easterly right-of-way line of said U.S. Highway 310, a distance of 89.81 feet to the POINT OF BEGINNING and containing 15,337 square feet (0.3521 of an acre) of land, more or less.

The Basis of Bearing is the North American Datum of 1983, Texas State Plane Coordinate System, North Central Zone 4202. All distances are surface distances. Surface Adjustment Scale Factor: 1.0001365060.