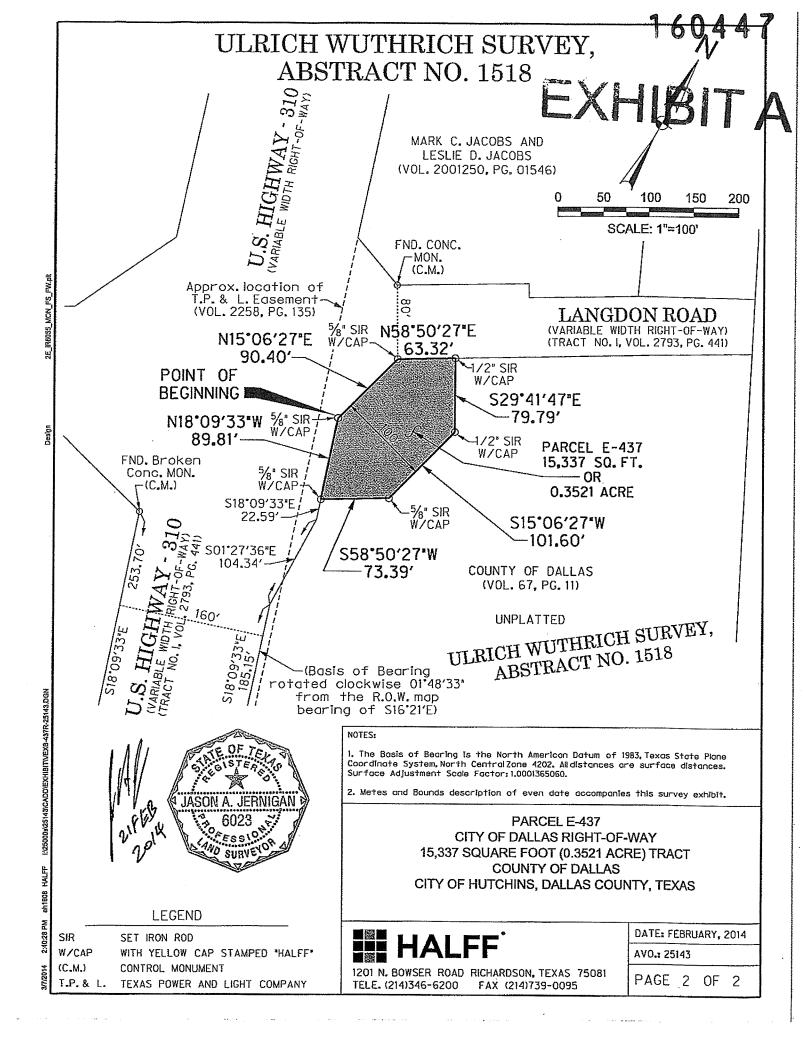

### 160447 EXHIBITA

## CITY OF DALLAS RIGHT-OF-WAY 15,337 SQUARE FOOT (0.3521 ACRE) TRACT COUNTY OF DALLAS CITY OF HUTCHINS, DALLAS COUNTY, TEXAS

BEING an 15,337 square foot (0.3521 acre) tract of land situated in the Ulrich Wuthrich Survey, Abstract No. 1518, City of Hutchins, Dallas County, Texas, and being part of the second tract of land described in Warranty Deed dated May 31, 1884 to the County of Dallas as recorded in Volume 67, Page 11 of the Deed Records of Dallas County, Texas (D.R.D.C.T.), and being more particularly described as follows:

BEGINNING at a 5/8-inch set iron rod with yellow plastic cap stamped "HALFF" (hereinafter referred to as "with cap") for the south corner of a corner clip for the intersection of the easterly right-of-way line of U.S. Highway 310 (a variable width right-of-way, 190 feet wide at this point) with the southeasterly right-of-way line of Langdon Road (a variable width right-of-way), both rights-of-way described as Tract No. I in deed to the State of Texas as recorded in Volume 2793, Page 441, D.R.D.C.T.;

THENCE North 15 degrees 06 minutes 27 seconds East, with said corner clip, a distance of 90.40 feet to a 5/8-inch set iron rod with cap for the north corner of said corner clip on the southeasterly right-of-way line of said Langdon Road (80 feet wide at this point);

THENCE North 58 degrees 50 minutes 27 seconds East, with the southeasterly right-of-way line of said Langdon Road, a distance of 63.32 feet to a 1/2-inch set iron rod with cap for corner;

THENCE South 29 degrees 41 minutes 47 seconds East, departing said southeasterly right-of-way line, over and across said County of Dallas tract, a distance of 79.79 feet to a 1/2-inch set iron rod with cap for corner;

THENCE South 15 degrees 06 minutes 27 seconds West, with a line offset 100 feet southeasterly from and parallel to said corner clip, a distance of 101.60 feet to a 5/8-inch set iron rod with cap for corner;

THENCE South 58 degrees 50 minutes 27 seconds West, departing said parallel offset line, continuing over and across said County of Dallas tract, a distance of 73.39 feet to a 5/8-inch set iron rod with cap for corner in the easterly right-of-way line of said U.S. Highway 310;

THENCE North 18 degrees 09 minutes 33 seconds West, with the easterly right-of-way line of said U.S. Highway 310, a distance of 89.81 feet to the POINT OF BEGINNING and containing 15,337 square feet (0.3521 of an acre) of land, more or less.

The Basis of Bearing is the North American Datum of 1983, Texas State Plane Coordinate System, North Central Zone 4202. All distances are surface distances. Surface Adjustment Scale Factor: 1.0001365060.