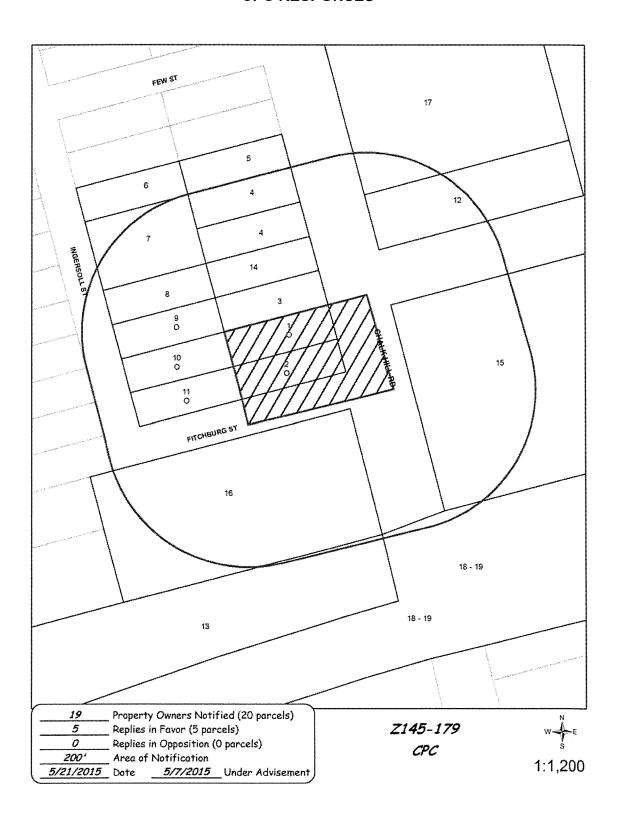

#### **CPC RESPONSES**

05/20/2015

## Reply List of Property Owners

Z145-179

19 Property Owners Notified

5 Property Owners in Favor

0 Property Owners Opposed

| Reply | Label # | Address |               | Owner                      |
|-------|---------|---------|---------------|----------------------------|
| Ο     | 1       | 2407    | CHALK HILL RD | ALBARRAN GAMALIEL SR       |
| О     | 2       | 2403    | CHALK HILL RD | ALBARRAN GAMALIEL SR       |
|       | 3       | 2411    | CHALK HILL DR | RODRIGUEZ JUANA B &        |
|       | 4       | 2419    | CHALK HILL RD | GARCIA ROQUE & ROSALBA     |
|       | 5       | 2427    | CHALK HILL RD | WR PROPERTIES LTD          |
|       | 6       | 2426    | INGERSOLL ST  | SANTOS RAUL A              |
|       | 7       | 2418    | INGERSOLL ST  | HERNANDEZ ANTONIO JR       |
|       | 8       | 2414    | INGERSOLL ST  | GONZALEZ SALLY B           |
| O     | 9       | 2410    | INGERSOLL ST  | LARA ALEJANDRO             |
| Ο     | 10      | 2406    | INGERSOLL ST  | GARFIAS MARIA L & JOSAFAT  |
| 0     | 11      | 2402    | INGERSOLL ST  | ALBARRAN CONRADO J         |
|       | 12      | 2518    | CHALK HILL DR | AZTECA ENTERPRISES INC     |
|       | 13      | 5401    | FANNIE ST     | MISSOURI PACIFIC RR CO     |
|       | 14      | 2415    | CHALK HILL RD | GARCIA ROQUE & ROSALBA     |
|       | 15      | 2414    | CHALK HILL DR | BENITEZ FREDIS & MARGARITA |
|       | 16      | 2323    | CHALK HILL RD | A TRUCK EXPRESS INC        |
|       | 17      | 2518    | CHALK HILL DR | FOUR L CAPITAL LTD         |
|       | 18      | 4401    | LINFIELD RD   | ST LOUIS S W RAILWAY CO    |
|       | 19      | 9999    | NO NAME ST    | UNION PACIFIC RR CO        |