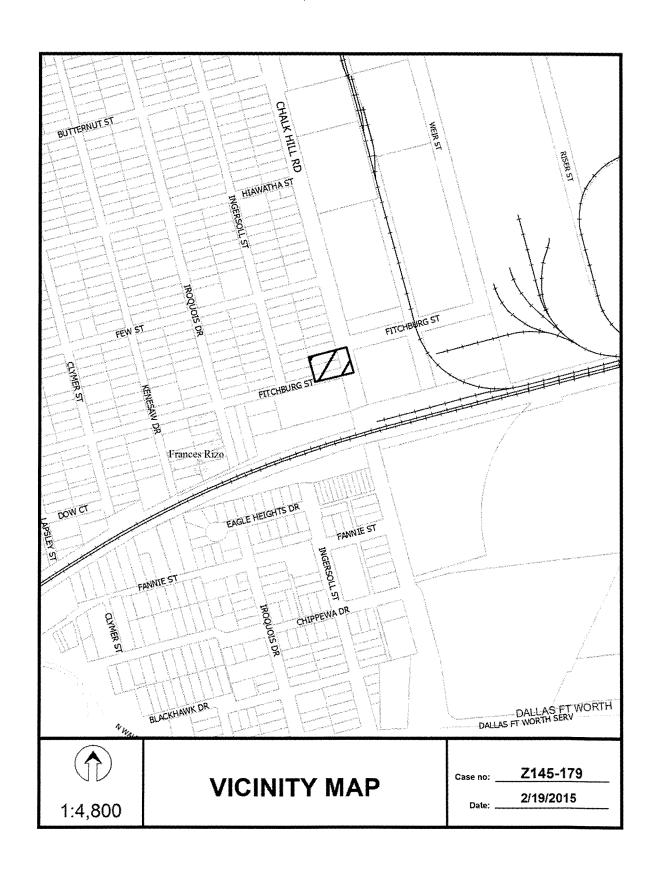

## Reply List of Property Owners

Z145-179

19 Property Owners Notified

5 Property Owners in Favor

0 Property Owners Opposed

| Reply | Label # | Address |               | Owner                      |
|-------|---------|---------|---------------|----------------------------|
| Ο     | 1       | 2407    | CHALK HILL RD | ALBARRAN GAMALIEL SR       |
| О     | 2       | 2403    | CHALK HILL RD | ALBARRAN GAMALIEL SR       |
|       | 3       | 2411    | CHALK HILL DR | RODRIGUEZ JUANA B &        |
|       | 4       | 2419    | CHALK HILL RD | GARCIA ROQUE & ROSALBA     |
|       | 5       | 2427    | CHALK HILL RD | WR PROPERTIES LTD          |
|       | 6       | 2426    | INGERSOLL ST  | SANTOS RAUL A              |
|       | 7       | 2418    | INGERSOLL ST  | HERNANDEZ ANTONIO JR       |
|       | 8       | 2414    | INGERSOLL ST  | GONZALEZ SALLY B           |
| O     | 9       | 2410    | INGERSOLL ST  | LARA ALEJANDRO             |
| Ο     | 10      | 2406    | INGERSOLL ST  | GARFIAS MARIA L & JOSAFAT  |
| 0     | 11      | 2402    | INGERSOLL ST  | ALBARRAN CONRADO J         |
|       | 12      | 2518    | CHALK HILL DR | AZTECA ENTERPRISES INC     |
|       | 13      | 5401    | FANNIE ST     | MISSOURI PACIFIC RR CO     |
|       | 14      | 2415    | CHALK HILL RD | GARCIA ROQUE & ROSALBA     |
|       | 15      | 2414    | CHALK HILL DR | BENITEZ FREDIS & MARGARITA |
|       | 16      | 2323    | CHALK HILL RD | A TRUCK EXPRESS INC        |
|       | 17      | 2518    | CHALK HILL DR | FOUR L CAPITAL LTD         |
|       | 18      | 4401    | LINFIELD RD   | ST LOUIS S W RAILWAY CO    |
|       | 19      | 9999    | NO NAME ST    | UNION PACIFIC RR CO        |