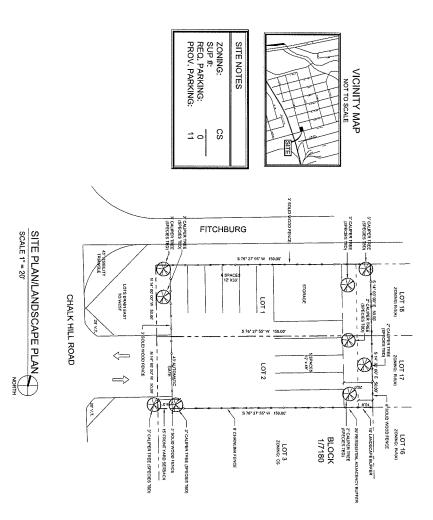

APPROVED AS TO FORM:

WARREN M.S. ERNST, City Attorney

Assistant City Attorney

AUG 2 6 2015 Passed \_\_\_\_\_

Approved
City Plan Commission
May 21, 2015

Site Plan/Landscape Plan
Specific Use Permit
No. 1750

lename: Albarran-Chalk Hill
behaland to anbarran-let propry disorder stream
behaland to anbarran-let propry disorder stream
appearance only a road of his treatment of a stream
and of coar Green by protested and with treatment of the
foreign and the coarseppe to 3012-2016 Coverappearance.

| Drawing Number | Reviewed By:<br>Drawn By: | Issue Date:<br>Coker Co Project: | Drawing Title SITE LANDSC, | NS 042715 | NS 060313 | N4 050913 |           |           | N1 072905 | No. Date    | lssue/Revislons |
|----------------|---------------------------|----------------------------------|----------------------------|-----------|-----------|-----------|-----------|-----------|-----------|-------------|-----------------|
| <u> </u>       | JBS<br>Jbs                | 123008<br>XXX-00020XXX           | PLAN/<br>APE PLAN          | REVISIONS | REVISIONS | REVISIONS | REVISIONS | REVISIONS | shu pian  | Description |                 |

2403-2407 CHALK HILL

DALLAS, TEXAS