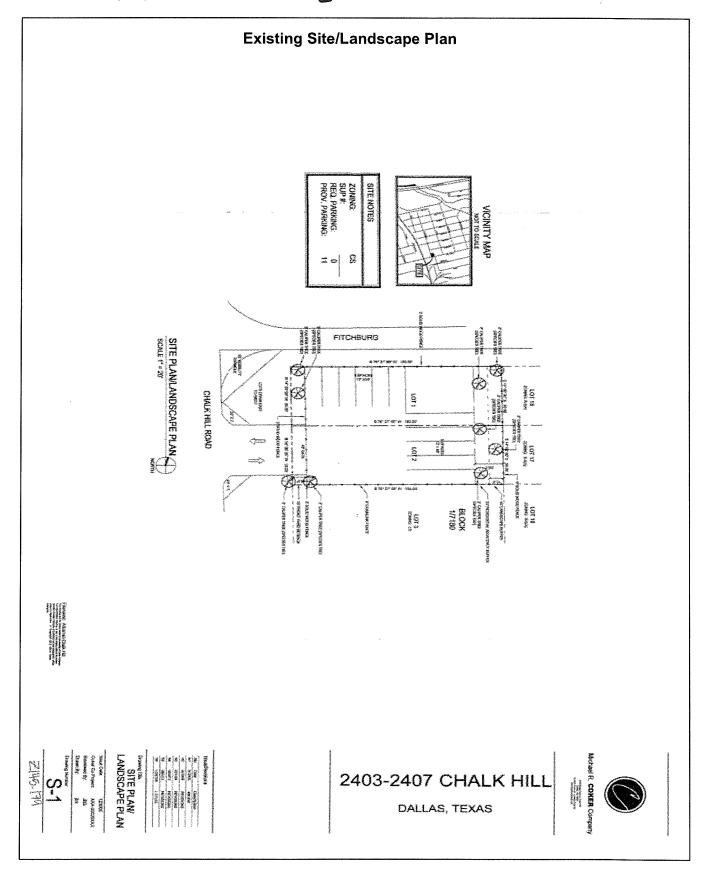

nd of coar Green by protested and with treatment of the
foreign and the coarseppe to 3012-2016 Coverappearance.

| Drawing Number | Reviewed By:<br>Drawn By: | Issue Date:<br>Coker Co Project: | Drawing Title SITE LANDSC, | NS 042715 | NS 060313 | N4 050913 |           |           | N1 072905 | No. Date    | lssue/Revislons |
|----------------|---------------------------|----------------------------------|----------------------------|-----------|-----------|-----------|-----------|-----------|-----------|-------------|-----------------|
| <u> </u>       | JBS<br>Jbs                | 123008<br>XXX-00020XXX           | PLAN/<br>APE PLAN          | REVISIONS | REVISIONS | REVISIONS | REVISIONS | REVISIONS | shu pian  | Description |                 |

2403-2407 CHALK HILL

DALLAS, TEXAS







#### Revised Site Plan/Landscape Plan



Heresi Abana-Oak II

| S | Crase: BA | Charles Carly Ages                     | Base Chas | LANDSC            | 1.35 W | 5-834S 29-5 | es control | 50 X/100 | Park th | 15 15 CA | 37       | Linux Resident | Consideration Committee Company