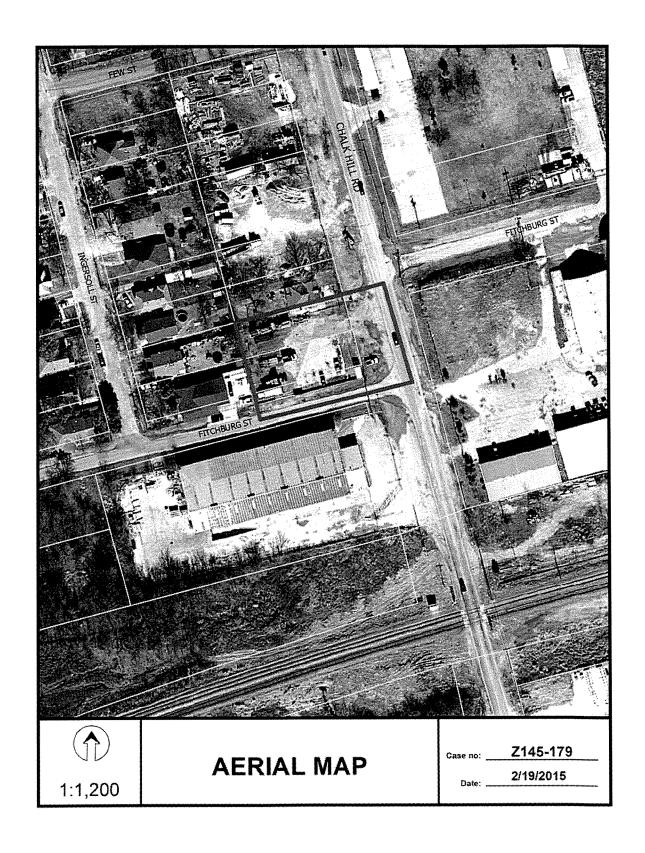

## Reply List of Property Owners

Z145-179

19 Property Owners Notified

5 Property Owners in Favor

0 Property Owners Opposed

| Reply | Label # | Address |               | Owner                      |
|-------|---------|---------|---------------|----------------------------|
| Ο     | 1       | 2407    | CHALK HILL RD | ALBARRAN GAMALIEL SR       |
| О     | 2       | 2403    | CHALK HILL RD | ALBARRAN GAMALIEL SR       |
|       | 3       | 2411    | CHALK HILL DR | RODRIGUEZ JUANA B &        |
|       | 4       | 2419    | CHALK HILL RD | GARCIA ROQUE & ROSALBA     |
|       | 5       | 2427    | CHALK HILL RD | WR PROPERTIES LTD          |
|       | 6       | 2426    | INGERSOLL ST  | SANTOS RAUL A              |
|       | 7       | 2418    | INGERSOLL ST  | HERNANDEZ ANTONIO JR       |
|       | 8       | 2414    | INGERSOLL ST  | GONZALEZ SALLY B           |
| O     | 9       | 2410    | INGERSOLL ST  | LARA ALEJANDRO             |
| Ο     | 10      | 2406    | INGERSOLL ST  | GARFIAS MARIA L & JOSAFAT  |
| 0     | 11      | 2402    | INGERSOLL ST  | ALBARRAN CONRADO J         |
|       | 12      | 2518    | CHALK HILL DR | AZTECA ENTERPRISES INC     |
|       | 13      | 5401    | FANNIE ST     | MISSOURI PACIFIC RR CO     |
|       | 14      | 2415    | CHALK HILL RD | GARCIA ROQUE & ROSALBA     |
|       | 15      | 2414    | CHALK HILL DR | BENITEZ FREDIS & MARGARITA |
|       | 16      | 2323    | CHALK HILL RD | A TRUCK EXPRESS INC        |
|       | 17      | 2518    | CHALK HILL DR | FOUR L CAPITAL LTD         |
|       | 18      | 4401    | LINFIELD RD   | ST LOUIS S W RAILWAY CO    |
|       | 19      | 9999    | NO NAME ST    | UNION PACIFIC RR CO        |