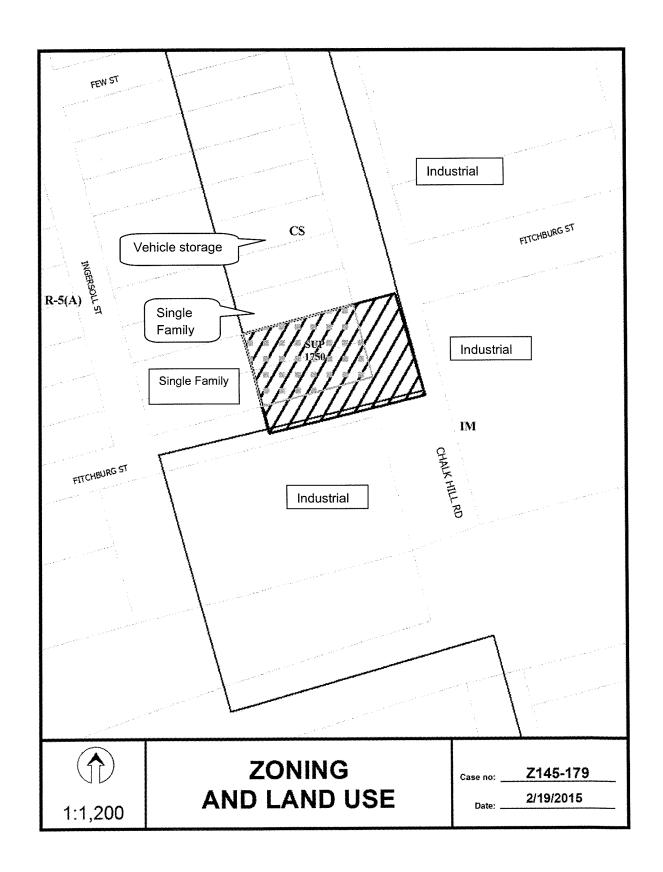

- "1. <u>USE</u>: The only use authorized by this specific use permit is commercial motor vehicle parking.
- 2. <u>SITE PLAN</u>: Use and development of the Property must comply with the attached site plan/landscape plan.

- 3. <u>TIME LIMIT</u>: This specific use permit expires on <u>August 26, 2017</u> [August 28, 2015].
- 4. <u>LANDSCAPING</u>: Landscaping must be provided and maintained in accordance with Article X of the Dallas Development Code, as amended.
- 5. <u>COMMERCIAL VEHICLES</u>: The only commercial vehicles allowed to park on the Property are dump trucks and tractors. Trailers, buses, and vehicles longer than 30 feet are prohibited. [HOURS OF OPERATION: Ingress and egress of commercial motor vehicles may only occur between 9:30 a.m. and 4:00 p.m., Monday through Friday; and between 11:00 a.m. and 3:00 p.m. on Saturday.]
- 6. <u>INGRESS/EGRESS</u>: Ingress and egress must be provided in the location shown on the attached site plan/landscape plan. No other ingress and egress is permitted.
- 7. OUTDOOR LOUDSPEAKERS: Outdoor loudspeakers are prohibited.
- 8. <u>PARKING</u>: Eight commercial motor vehicle parking spaces and three off-street parking spaces must be located as shown on the attached site plan/landscape plan.
- 9. <u>REFRIGERATION UNITS</u>: Trailers with refrigeration units are prohibited.
- 10. <u>SCREENING</u>: A six-foot-high solid fence must be provided in the location shown on the attached site plan/landscape plan.
- 11. <u>SECURITY GATE:</u> An automatic gate must be installed across the Chalk Hill Road ingress and egress location shown on the attached site/landscape plan.
- <u>MAINTENANCE</u>: The Property must be properly maintained in a state of good repair and neat appearance.
- 13[42]. GENERAL REQUIREMENTS: Use of the Property must comply with all federal and state laws and regulations, and with all ordinances, rules, and regulations of the City of Dallas."
- SECTION 2. That the site plan/landscape plan attached to Ordinance No. 29115 is replaced by the site/landscape plan attached to this ordinance.
- SECTION 3. That a person who violates a provision of this ordinance, upon conviction, is punishable by a fine not to exceed \$2,000.
- SECTION 4. That the zoning ordinances of the City of Dallas, as amended, shall remain in full force and effect, save and except as amended by this ordinance.