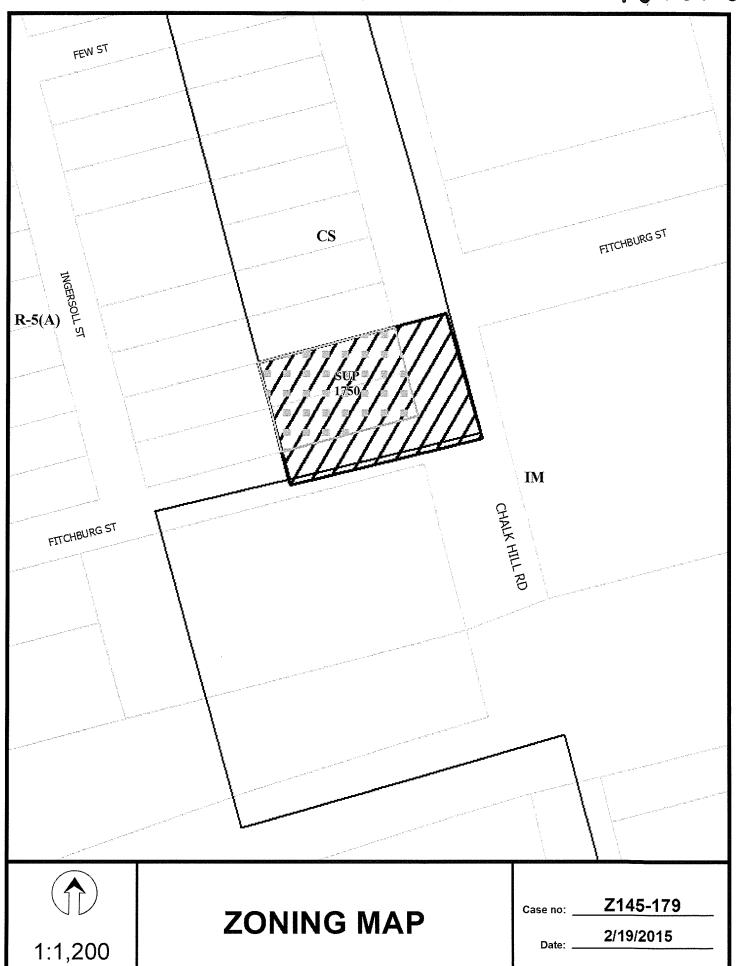

## Reply List of Property Owners

Z145-179

19 Property Owners Notified

5 Property Owners in Favor

0 Property Owners Opposed

| Reply | Label # | Address |               | Owner                      |
|-------|---------|---------|---------------|----------------------------|
| Ο     | 1       | 2407    | CHALK HILL RD | ALBARRAN GAMALIEL SR       |
| О     | 2       | 2403    | CHALK HILL RD | ALBARRAN GAMALIEL SR       |
|       | 3       | 2411    | CHALK HILL DR | RODRIGUEZ JUANA B &        |
|       | 4       | 2419    | CHALK HILL RD | GARCIA ROQUE & ROSALBA     |
|       | 5       | 2427    | CHALK HILL RD | WR PROPERTIES LTD          |
|       | 6       | 2426    | INGERSOLL ST  | SANTOS RAUL A              |
|       | 7       | 2418    | INGERSOLL ST  | HERNANDEZ ANTONIO JR       |
|       | 8       | 2414    | INGERSOLL ST  | GONZALEZ SALLY B           |
| O     | 9       | 2410    | INGERSOLL ST  | LARA ALEJANDRO             |
| Ο     | 10      | 2406    | INGERSOLL ST  | GARFIAS MARIA L & JOSAFAT  |
| 0     | 11      | 2402    | INGERSOLL ST  | ALBARRAN CONRADO J         |
|       | 12      | 2518    | CHALK HILL DR | AZTECA ENTERPRISES INC     |
|       | 13      | 5401    | FANNIE ST     | MISSOURI PACIFIC RR CO     |
|       | 14      | 2415    | CHALK HILL RD | GARCIA ROQUE & ROSALBA     |
|       | 15      | 2414    | CHALK HILL DR | BENITEZ FREDIS & MARGARITA |
|       | 16      | 2323    | CHALK HILL RD | A TRUCK EXPRESS INC        |
|       | 17      | 2518    | CHALK HILL DR | FOUR L CAPITAL LTD         |
|       | 18      | 4401    | LINFIELD RD   | ST LOUIS S W RAILWAY CO    |
|       | 19      | 9999    | NO NAME ST    | UNION PACIFIC RR CO        |