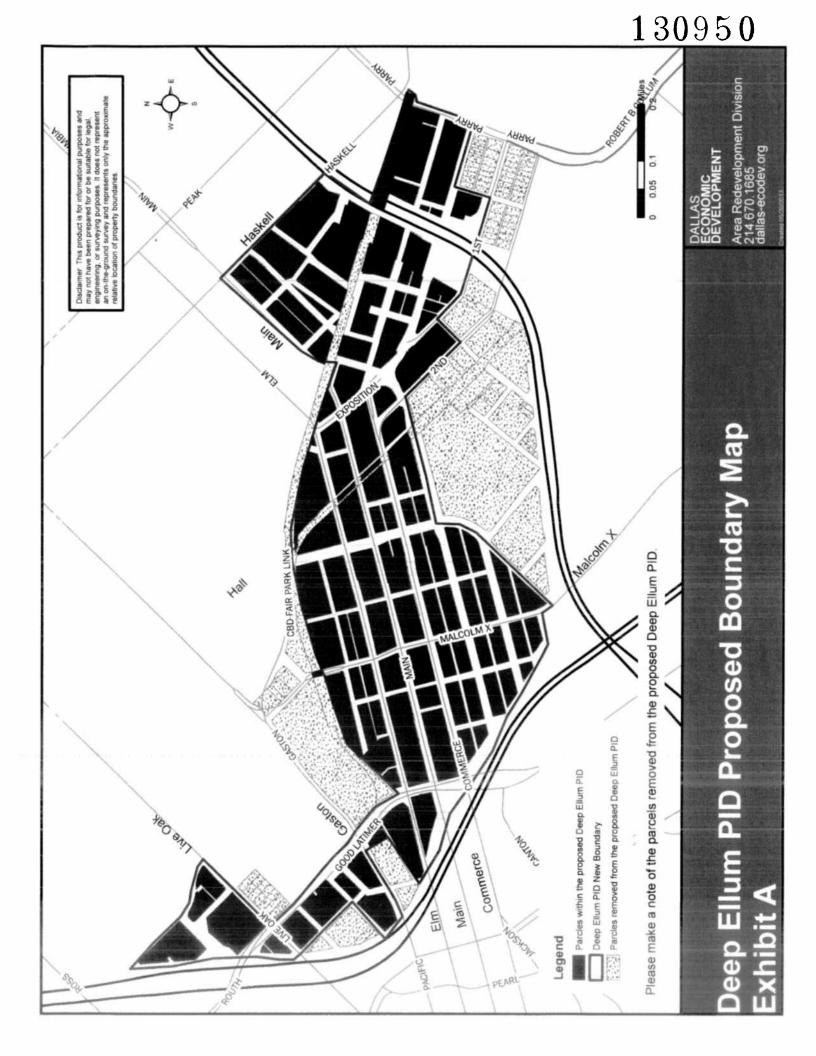

**WHEREAS**, Chapter 372 of the Texas Local Government Code (the "Act") allows for the creation of public improvement districts; and

WHEREAS, on April 1, 2013, Deep Ellum Foundation, representing homeowners of Deep Ellum area, delivered to the City of Dallas a petition to renew the Deep Ellum Public Improvement District in accordance with the parameters of Chapter 372 of the Texas Local Government Code, as shown on the attached Map of the District (Exhibit A). City staff reviewed the petition and determined the owners of more than 60 percent of the appraised value of the taxable real property liable for assessment, and more than 60 percent of the land area of all taxable real property liable for assessment within the District executed the petition, in accordance with the necessary thresholds for the City Council to consider creation of the District; and

### BE IT RESOLVED BY THE CITY COUNCIL OF THE CITY OF DALLAS:

**Section 1.** That a public hearing shall be held at 1:00 p.m. on August 14, 2013, in the City Council Chambers, Dallas City Hall, 6th floor, 1500 Marilla Street, Dallas, Texas, at which time any interested person may appear and speak for or against the renewal of the Deep Ellum Public Improvement District (**Exhibit A**) providing for a special assessment against the property owners of record for real property and real property improvements, exclusive of rights-of-way, to provide funding for the District for the purpose of providing supplemental public services and public improvements (**See Exhibits B and C**).