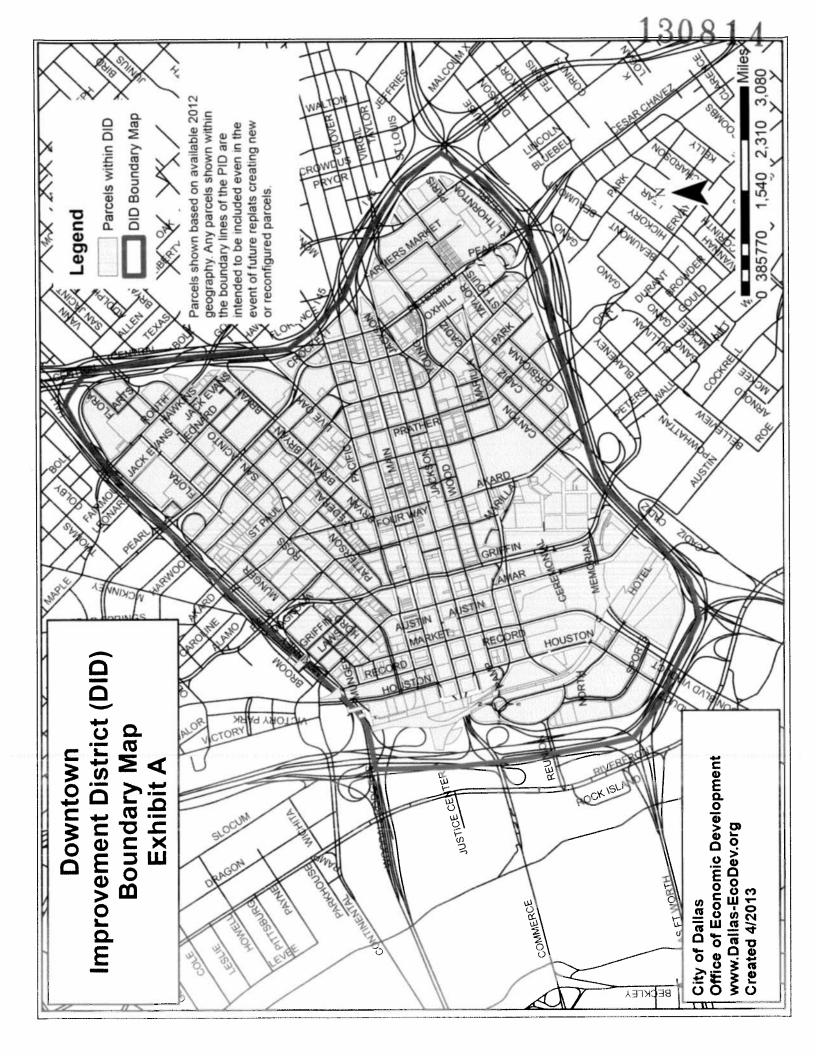

**WHEREAS**, Chapter 372 of the Texas Local Government Code (the "Act") allows for the creation of public improvement districts; and

WHEREAS, on April 1, 2013, Dallas CBD Enterprises, Inc., representing homeowners of downtown area, delivered to the City of Dallas a petition to renew the Downtown Improvement District in accordance with the parameters of Chapter 372 of the Texas Local Government Code, as shown on the attached Map of the District (Exhibit A). City staff reviewed the petition and determined the owners of more than 60 percent of the appraised value of the taxable real property liable for assessment, and more than 60 percent of the land area of all taxable real property liable for assessment within the District executed the petition, in accordance with the necessary thresholds for the City Council to consider creation of the District; and

## BE IT RESOLVED BY THE CITY COUNCIL OF THE CITY OF DALLAS:

**Section 1.** That a public hearing shall be held at 1:00 p.m. on June 12, 2013, in the City Council Chambers, Dallas City Hall, 6th floor, 1500 Marilla Street, Dallas, Texas, at which time any interested person may appear and speak for or against the renewal of the Downtown Improvement District **(Exhibit A)** providing for a special assessment against the property owners of record for real property and real property improvements, exclusive of rights-of-way, to provide funding for the District for the purpose of providing supplemental public services and public improvements **(See Exhibits B and C)**.