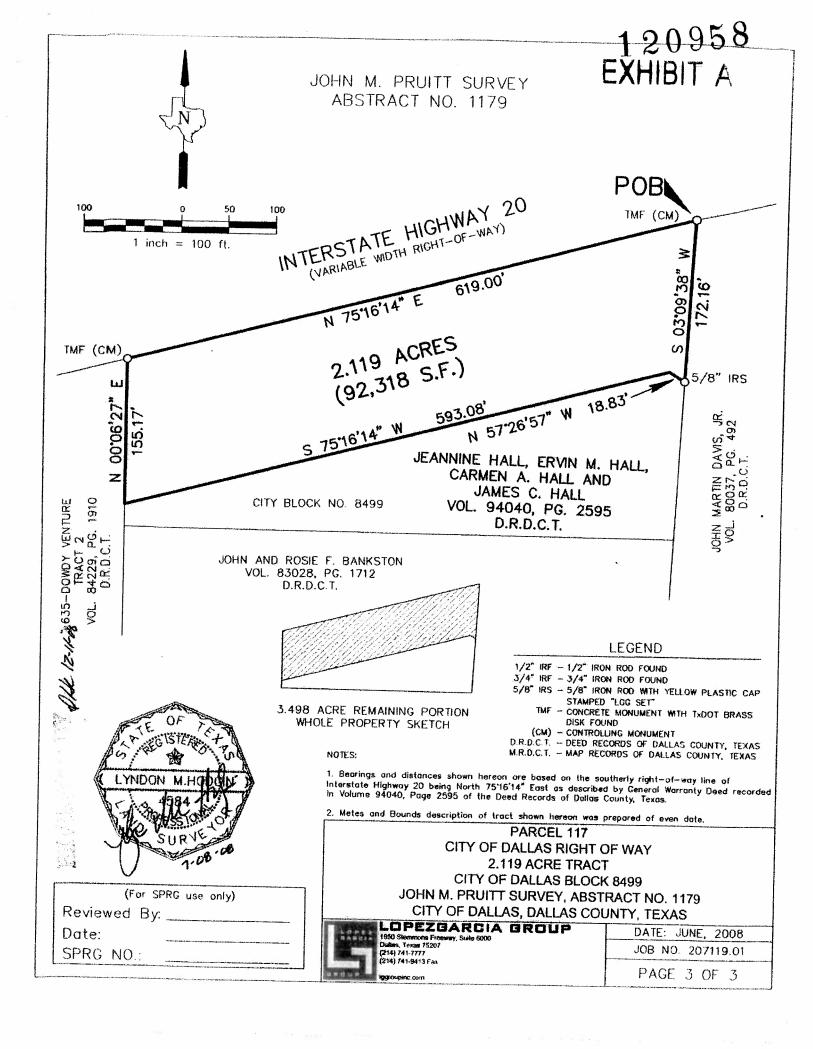

### PARCEL 117 FIELD NOTE DESCRIPTION

EXHIBIT A

# CITY OF DALLAS RIGHT OF WAY 2.119 ACRE TRACT CITY OF DALLAS BLOCK 8499 JOHN M. PRUITT SURVEY, ABSTRACT NO. 1179 CITY OF DALLAS, DALLAS COUNTY, TEXAS

**BEING** a 2.119 acre tract of land situated in the John M. Pruitt Survey, Abstract No. 1179, City of Dallas, Dallas County, Texas and being a portion of the southern remaining portion of that certain tract of land described to Jeannine Hall, Ervin M. Hall, Carmen A. Hall and James C. Hall by General Warranty Deed recorded in Volume 94040, Page 2595 of the Deed Records of Dallas County, Texas (DRDCT), said 2.119 acre tract of land being more particularly described by metes and bounds as follows:

BEGINNING at a concrete monument with TxDOT brass disk (controlling monument) found for the northeasterly corner of said Hall tract of land and the northwesterly corner of that certain tract of land described to John Martin Davis, Jr. by Warranty Deed with Vendor's Lien recorded in Volume 80037, Page 492, DRDCT and being in the southerly right-of-way line of Interstate Highway 20 (a variable width right-of-way);

THENCE South 03°09'38" West along the easterly line of said Hall tract of land and the westerly line of said Davis tract of land, a distance of 172.16 feet to a 5/8-inch iron rod with yellow plastic cap stamped "LGG" set for corner in the southeasterly line of new City of Dallas right-of-way;

**THENCE** North 57°26'57" West along the southerly line of said new City of Dallas right-of-way, a distance of 18.83 feet to a point for corner:

**THENCE** South 75°16'14" West continuing along the southerly line of said new City of Dallas right-of-way, a distance of 593.08 feet to a point for corner in the westerly line of said Hall tract of land and the easterly line of that certain tract of land described as Tract 2 to 635-Dowdy Venture by General Warranty Deed recorded in Volume 84229, Page 1910, DRDCT;

THENCE North 00°06'27" East along said westerly line and the easterly line of said 635-Dowdy Venture tract of land, a distance of 155.17 feet to a concrete monument with TxDOT brass disk (controlling monument) found for the northwesterly corner of said Hall tract of land and the northeasterly corner of said 635-Dowdy Venture tract of land in the southerly right-of-way line of said Interstate Highway 20;

#### PARCEL 117 FIELD NOTE DESCRIPTION

120958 EXHIBIT A

## CITY OF DALLAS RIGHT OF WAY 2.119 ACRE TRACT CITY OF DALLAS BLOCK 8499 JOHN M. PRUITT SURVEY, ABSTRACT NO. 1179 CITY OF DALLAS, DALLAS COUNTY, TEXAS

THENCE North 75°16'14" East along the northerly line of said Hall tract of land and said southerly right-of-way line, a distance of 619.00 feet to the POINT OF BEGINNING;

CONTAINING a computed area of 92,318 square feet or 2.119 acres of land.

Bearings and distances shown hereon are based on the southerly right-of-way line of Interstate Highway 20 being North 75°16'14" East as described by General Warranty Deed recorded in Volume 94040, Page 2595 of the Deed Records of Dallas County, Texas.