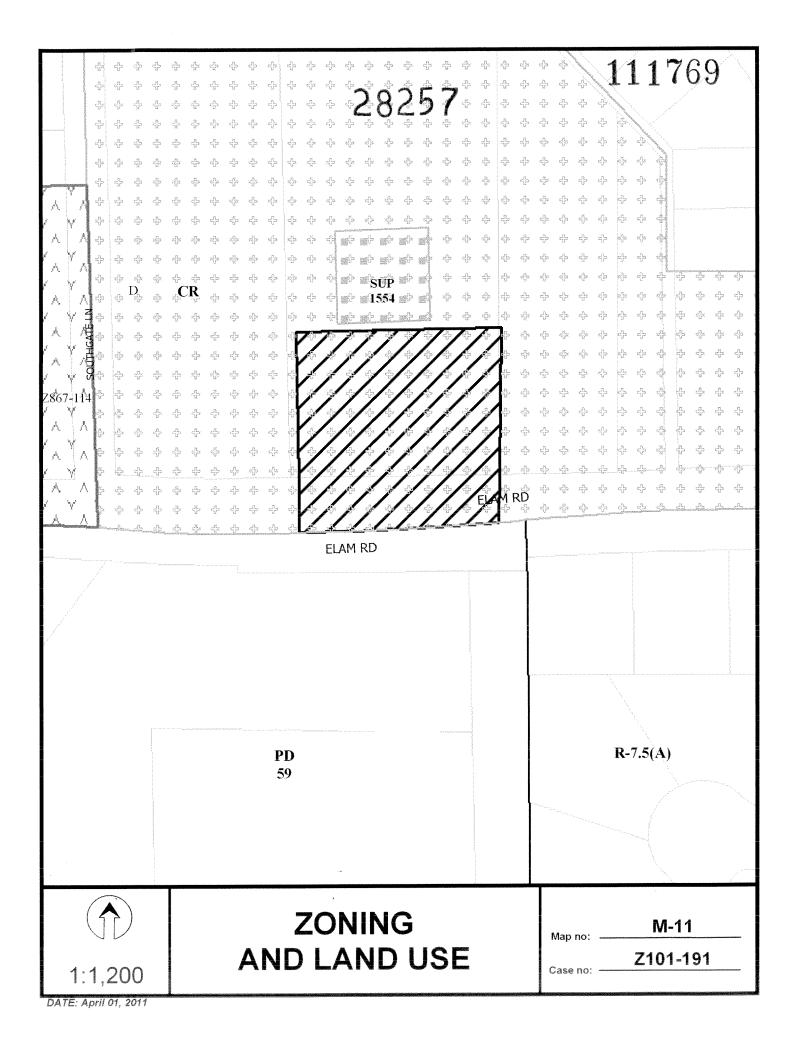

ORDINANCE NO. 28257

An ordinance amending the zoning ordinances of the City of Dallas by changing the zoning classification on the following property:

BEING a tract of land in City Block 16/6666; fronting approximately 216 feet on the north line of Elam Road between Southgate Lane and Sunburst Drive; and containing approximately 0.81 acre,

from a CR Community Retail District with a D Liquor Control Overlay to a CR Community Retail District with a D-1 Liquor Control Overlay; providing a penalty not to exceed \$2,000; providing a saving clause; providing a severability clause; and providing an effective date.

## LEGAL DESCRIPTION

GIS APPROVED

Being a portion of a tract of land situated in the Joel Roberts Survey, Abstract No. 1222 in the City of Dallas, Dallas County Texas, same being a portion of Tract 16, Block 16/6666, Brookside Acres Addition, an addition to the City of Dallas, Dallas County, Texas according to the map thereof recorded in Volume 3, Page 94, Map Records, Dallas County, Texas, and being that same portion of a tract of land conveyed to Bobby's Corporation by deed recorded in Volume 2000091, Page 4382, Deed Records, Dallas County, Texas, and being more particularly described by metes and bounds as follows:

Beginning at a point for corner in the North line of Elam Road (a variable width right-of-way), said point being the Southeast corner of Lot 3, Block 16/6666, Brookside Acres Addition, an addition to the City of Dallas, Dallas County, Texas according to the map thereof recorded in Volume 20, Page 363, Map Records, Dallas County, Texas;

Thence North, along the East line of said Lot 3 and along the East line of a 15 foot alley, a distance of 164.03 feet to a point for corner, said point being the Southwest corner of the remainder of said Bobby's Corporation tract;

Thence East, along the South line of the remainder of said Bobby's Corporation tract, a distance of 220.90 feet to a point for corner, said point being the Southeast corner of the remainder of said Bobby's Corporation tract, and being in the West line of Lot 11, Block 1/6667, Rodrigo Villanueva Addition, an addition to the City of Dallas, Dallas County, Texas according to the map thereof recorded in Volume 98247, Page 0004, Map Records, Dallas County, Texas;

Thence South 01 degrees 47 minutes 52 seconds West, along the West line of said Lot 11, a distance of 158.48 feet to a point for corner, said point being the Southwest corner of said Lot 11, and being in the North line of said Elam Road;

Thence South 88 degrees 30 minutes 27 seconds West, along the North line of said Elam Road, a distance of 216.00 feet to the Point of Beginning and containing 35,204.38 square feet or 0.81 acres of land.