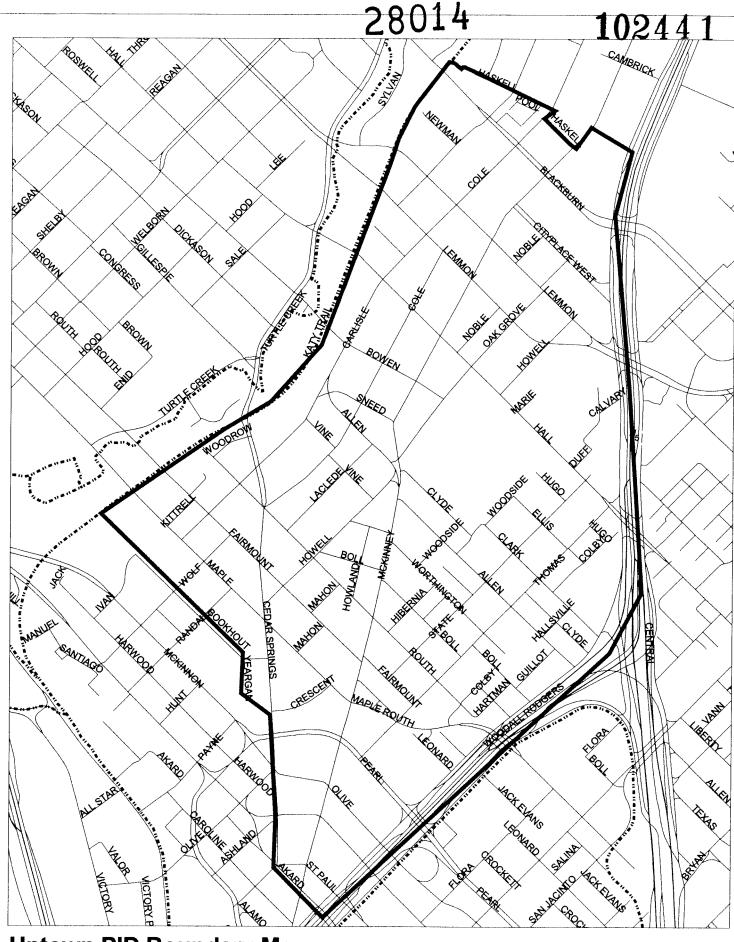

WHEREAS, Chapter 372 of the Texas Local Government Code (the "Act") allows for the creation of public improvement districts; and

WHEREAS, on June 23, 1993, the City Council authorized and created the District as a public improvement district, as shown on the attached **Map of the District**, under the Act and by Resolution No. 93-2501; and

**Uptown PID Boundary Map** 

Uptown PID Boundary

Office of Economic Development September 2008